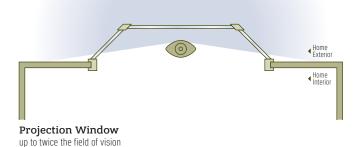

# Inspired VISTAS

#### **Expand Your Horizons**

From a flat vantage point, there's only so much a person can see. Installing a projection window in your home can offer up to twice the field of vision. Double your view today!

Consider converting a prominent window opening into a projection window

#### Dramatic Difference

Renewal by Andersen<sup>®</sup> can complete an installation from start to finish in as little as one day. Wake up to a larger world, just outside your window.

\*\*\*\*\*\* - REVIEW