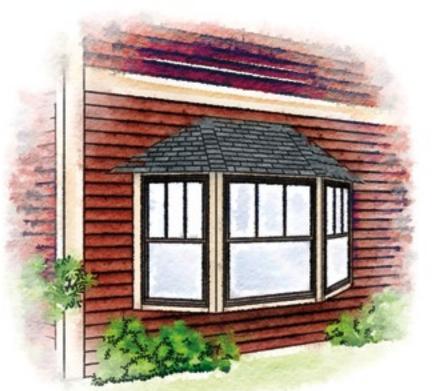

# WINDOWS

The middle windows are on a flat plane, facing the outdoors head-on. Renewal by Andersen offers bay windows in three, four and five-window combinations. Bay windows are ideal for homeowners who desire added space, light and views.

#### TIMELESS

**EXPANSIVE** Exchange one view for three...or more.

5-Light

n sinks

You can't go wrong with this

classic bay window design.

3-Light

4-Light

More Options and Angles Available\*\*

For homeowners looking to maximize usable space, box bay windows are the perfect solution. It's one step short of adding a small sun room to the side of the house.

#### **SPACIOUS**

Right-angle corners offer maximum square footage.

Especially popular above kitchen si