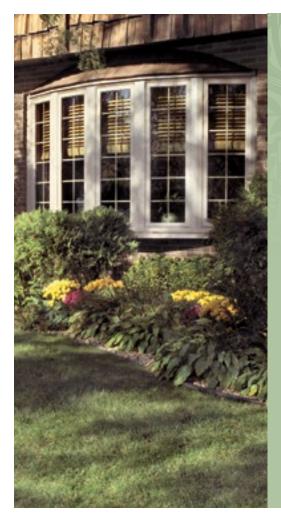

# WINDOWS

The middle windows are on a flat plane, facing the outdoors head-on. Renewal by Andersen offers bay windows in three, four and five-window combinations. Bay windows are ideal for homeowners who desire added space, light and views.

#### TIMELESS

**EXPANSIVE** Exchange one view for three...or more.

5-Light

n sinks

You can't go wrong with this

classic bay window design.

3-Light

4-Light