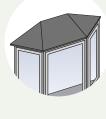

#### Hip Roof

Standard hip roof features straight sight lines and the most options.