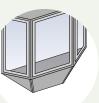

# WINDOWS

The middle windows are on a flat plane, facing the outdoors head-on. Renewal by Andersen offers bay windows in three, four and five-window combinations. Bay windows are ideal for homeowners who desire added space, light and views.

#### TIMELESS

**EXPANSIVE** Exchange one view for three...or more.

5-Light

n sinks

You can't go wrong with this

classic bay window design.

3-Light

4-Light