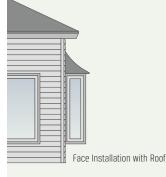

#### **Concave Roof**

The concave-style roof has curved sight lines.

Available

Your home's architecture determines roof or soffit tie-in approach. Ask your sales consultant for details.

Soffit Tie-In

For homes where the projection window is located under the eave, a simple extension from the top of the window integrates it into the soffit.

Soffit Tie-In Installation Under Eave

Skirts