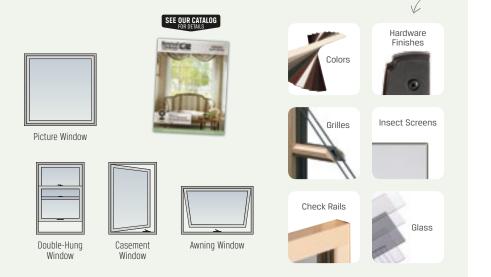

### WINDOW OPTIONS

Upgrade to elegance with Estate™Hardware finishes

#### Design Your Dream

Choose Double-Hung, Casement, Picture, Awning or a combination of window styles as you desire. Also available are the same great options as your other replacement windows.

Sandra Lee, host of Food Network's Semi-Homemade Cooking and New York Times Best Selling Author

#### Design Quilclk Ttips

Take advantage of window color options to bring out the character of your home.

Customize your project by choosing from several roof, headboard and seat options.

Use grilles and Estate<sup>™</sup> Hardware to maximize curb appeal.