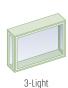

# WINDOWS

The middle windows are on a flat plane, facing the outdoors head-on. Renewal by Andersen offers bay windows in three, four and five-window combinations. Bay windows are ideal for homeowners who desire added space, light and views.

#### TIMELESS

**EXPANSIVE** Exchange one view for three...or more.

5-Light

n sinks

You can't go wrong with this

classic bay window design.

3-Light

4-Light