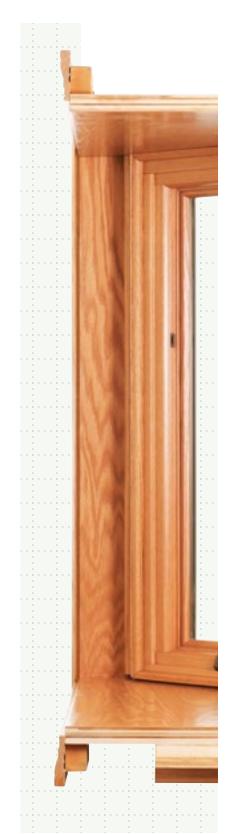

owners are concerned that these windows will be cold and drafty since they are projecting out from the walls of their home. Nothing could be further from the truth with Renewal by Andersen® projection windows.

Our highly efficient construction helps keep cold air and drafts out of your home. We know how to build windows so that they will provide the comfort you need no matter what the temperature is outside.

The frame exterior features TyVek<sup>®</sup> Weatherization, flashing, tape and paper. Vented soffit panels are installed on the bottom surface, providing air circulation to the exterior frame components. These components ensure the maximum level of weather-tight performance you expect.

No sagging

No warping

0,0!

Weather-tight performance



Well-insulated for comfort all year



RENEWAL BYANDERSEN.COM



# Inspired VISTAS

#### **Expand Your Horizons**

From a flat vantage point, there's only so much a person can see. Installing a projection window in your home can offer up to twice the field of vision. Double your view today!



Consider converting a prominent window opening into a projection window

#### Dramatic Difference

Renewal by Andersen<sup>®</sup> can complete an installation from start to finish in as little as one day. Wake up to a larger world, just outside your window.



\*\*\*\*\*\* - REVIEW

"I have received lots of compliments on our bow window in the living room from people walking in the neighborhood." LEON P. PENNSYLVANIA



Window



# Choosing Renewal by Andersen® Projection Windows is Easy...

The Renewal by Andersen process starts with