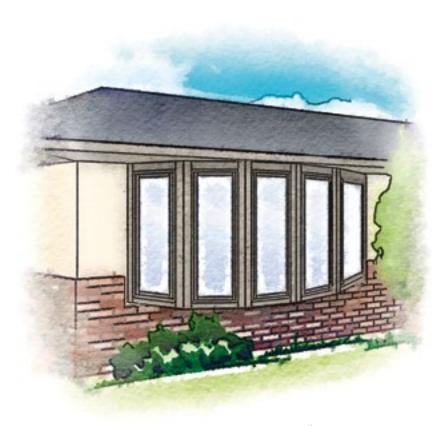

# BOW

Bow windows sweep away from the wall in a graceful arc of three, four, five or six windows, coming and going smoothly as a wave. A classic and elegant design, Bow windows also offer a year-round expansion to the room.

#### NSPIRED

Enjoy the outdoors from the most comfortable seat in the house. LUMINOUS

Brighten every day by capturing 180° of light.

5-Light

6-Light

More and

More Options and Angles Available\*