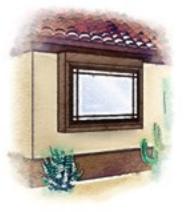

#### Imagine

going from a flat wall and
window to the arched beauty
of windows bringing light into
your room from more than one
direction. It could change the
way you use the space.

Bay Window / Casement, Fixed Picture, Casement Combination / White Interior