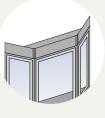

More Options and Angles Available\*\*

For homeowners looking to maximize usable space, box bay windows are the perfect solution. It's one step short of adding a small sun room to the side of the house.

#### **SPACIOUS**

Right-angle corners offer maximum square footage.

Especially popular above kitchen si