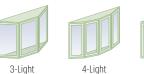

# WINDOWS

The middle windows are on a flat plane, facing the outdoors head-on. Renewal by Andersen offers bay windows in three, four and five-window combinations. Bay windows are ideal for homeowners who desire added space, light and views.

#### TIMELESS

**EXPANSIVE** Exchange one view for three...or more.

5-Light

n sinks

You can't go wrong with this

classic bay window design.

3-Light

4-Light