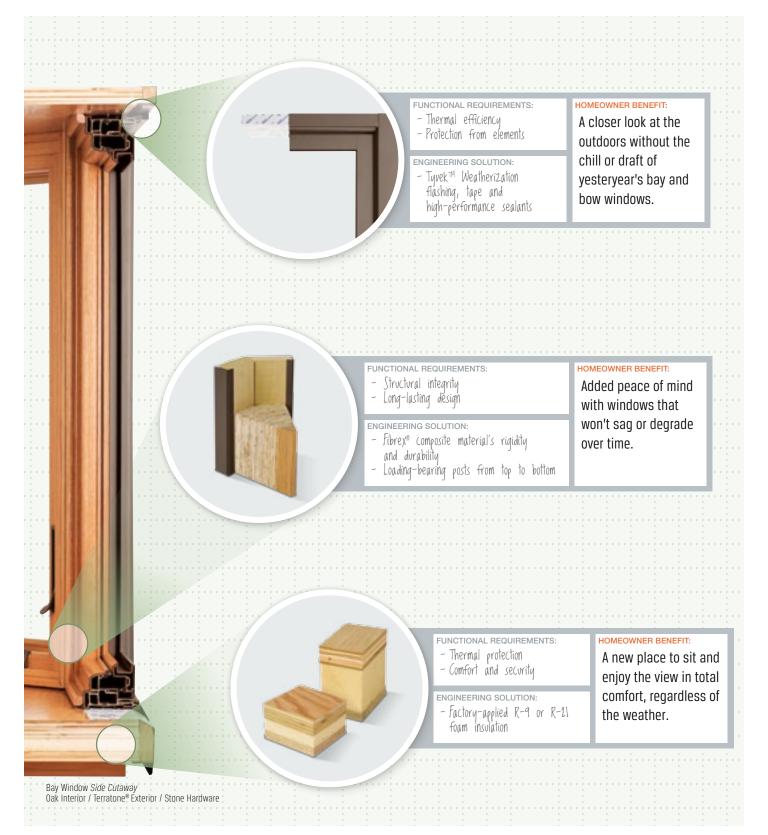

#### **Unwavering Strength**

Projection windows need the proper structural integrity to support the heavy windows they house. Our projection windows are anchored from the top, which not only makes them incredibly strong, but also means you won't see any unsightly external bracing systems seen on other projection windows. Similar in engineering to a suspension bridge, the adjustable steel rod and cable hanging support system connects to the window header or overhang rafters with a straight line clamp.

ريمي Ties into the structure of your home

Holds 1,200 pounds per support

No unsightly external bracing systems

Built to last

#### Hidden Suspension System

Each aviation grade cable provides 1,200 pounds of working load limit from above, allowing our windows to float gracefully on the air.

Our highly efficient construction helps keep cold air and drafts out of your home. We know how to build windows so that they will provide the comfort you need no matter what the temperature is outside.

The frame exterior features TyVek<sup>®</sup> Weatherization, flashing, tape and paper. Vented soffit panels are installed on the bottom surface, providing air circulation to the exterior frame components. These components ensure the maximum level of weather-tight performance you expect.

### Homeowners Ask...

Since this window will project out from my roof line, I'm worried about water leakage. Do these windows have features to prevent that?

Yes, we use a solid wood mullion made of Timberstrand laminated lumber. A mullion is the vertical framing piece that holds the windows in place. Warping and twisting of new growth pine or vinyl is a major cause of leaking. Timberstrand is 25% stronger than standard wood.

#### Is a projection window going to be comfortable in the winter time?

Yes, Renewal by Andersen<sup>®</sup> offers insulated bottoms in either R-9 (standard) or R-21 insulating value, helping to provide superior energy efficiency and reduced energy costs, keeping you warm in the winter sunshine these windows will bring to your home.