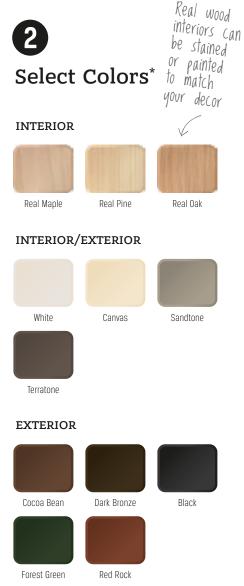

#### Water Protection and Beauty

Renewal by Andersen offers 31 different aluminum color covering options sure to create impact and increase curb appeal.

#### Wood (seats and headboards)

Gorgeous 1¼" hardwood veneer with coordinating solid hardwood trim has the look of fine furniture, available pre-stained or painted to match your decor.

#### Avonite<sup>™</sup> Solid Surface (seats only)

Add beauty and durability with a ¼" Avonite" seat surface that is scratch resistant and impervious to water. This option is ideal for displaying plants and flowers.

Cameo White

Sandstone

Dusk