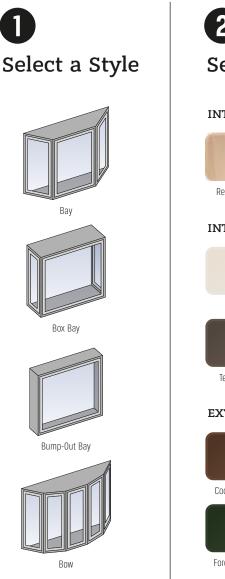

## **3** Select Options

The architecture and construction of your home will factor into determining which options are appropriate. Your sales consultant can help you find the best solution.

Skirts

# WINDOWS

The middle windows are on a flat plane, facing the outdoors head-on. Renewal by Andersen offers bay windows in three, four and five-window combinations. Bay windows are ideal for homeowners who desire added space, light and views.

More Options and Angles Available\*\*

For homeowners looking to maximize usable space, box bay windows are the perfect solution. It's one step short of adding a small sun room to the side of the house.

### Bump-Out Bay

WINDOWS

Whether limited by location or home design, some homes are not a good fit for traditional projection windows. For those who still want that cozy reading nook or added architectural flourish, bump-out bay windows are the perfect solution.

# BOW

Bow windows sweep away from the wall in a graceful arc of three, four, five or six windows, coming and going smoothly as a wave. A classic and elegant design, Bow windows also offer a year-round expansion to the room.