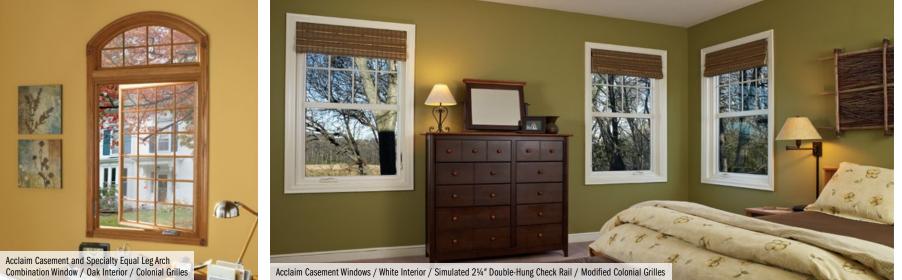

# **DOUBLE-HUNG WINDOWS**

This classic window style is an excellent choice no matter where you live. Choose gently curved contemporary or squared traditional check Rails.

**ELEGANT** 

### ACCURATE

Traditional look of Fits perfectly in many restoration mortise-and-tenon joints styling. and renovation projects.

Double-Hung Reverse Cottage Style Window

Double-Hung

Cottage Style Window

Traditional

Contemporary

Acclaim Double-Hung Windows / Maple Interior / Colonial Grilles

"My new windows look beautiful and can be opened from the bottom or top." CAROL P.