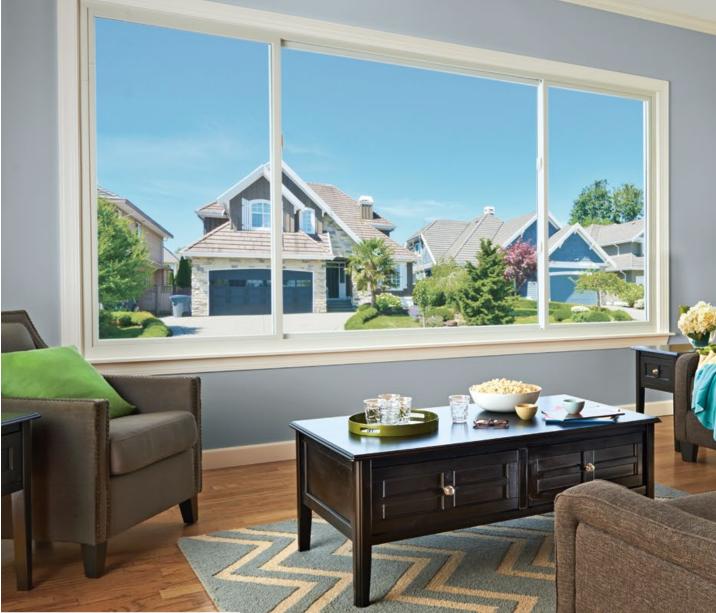

# GLIDING **WINDOWS**

Whether you're creating a new look or matching the original window style of your home, maximize your view with our slim, easy-to-slide, contemporary gliding windows.

### BEAUTIFUL

VERSATILE

Narrow, contoured frames allow more glass viewing area.

UNIQUE

Both sashes slide, so you can open either the left side, the right side, or a portion of both.8

### RELIABLE

Fibrex<sup>®</sup> material tracks are shaped for easier cleaning and will not pit, rust, or corrode.7

### A great solution when a projecting window interferes with walkways, patios, decks, or landscaping.

Window

Acclaim Gliding Triple Window and Gliding Window / White Interio

Acclaim Gliding Fractional Vent Window / Terratone In

Acclaim Gliding Triple Window and Gliding

ractional Vent Window Terratone Interior

18 RENEWALBYANDERSEN.COM

dersen.com for warranty details. <sup>8</sup> Also available with stationary sash, where one sash is not movable