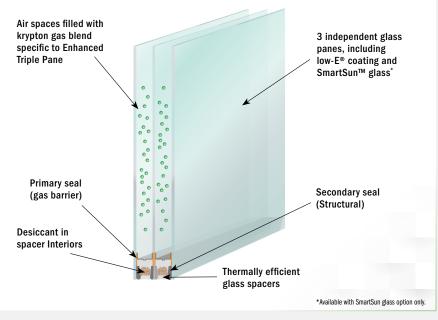

## **Enhanced Triple Pane**

Enhanced comfort, enhanced efficiency, enhanced design. An extra pane of glass helps keep the indoor temperature in and the outdoor temperature out, making this our most energy-efficient glass option.

### **Enhanced Triple Pane**

An extra pane of glass helps keep more heat in and cold air out, making this our most energy-efficient glass option best suited for colder climates.

### Enhanced Triple Pane with SmartSun<sup>™</sup> Glass Has the added benefits of our Low-E4 SmartSun glass.

Select Renewal by Andersen windows<sup>®</sup> with Enhanced Triple

Pane glass have been recognized as the Most Efficient of ENERGY STAR<sup>®</sup> certified products in 2023.

### Low-E4<sup>®</sup> SmartSun™ Glass

SmartSun glass meets our highest standards in cool and hot weather performance. SmartSun glass blocks 95% of harsh UV rays that can damage drapes, artwork, and furniture.

### Low-E4<sup>®</sup> Glass

Perfect where both heating and cooling costs are a concern, our Low-E4 glass helps keeps your home warmer in winter, cooler in summer, and blocks 84% of harmful UV rays.

### Low-E4<sup>®</sup> SmartSun™Glass with HeatLock<sup>®</sup> Technology

You get all of the benefits of our Low-E4 SmartSun glass plus an energy-saving glass coating that helps your living space feel warmer and more comfortable.

### Low-E4<sup>®</sup> Sun Glass

For hot, dry climates with little shade or cloud cover, our Low-E4 Sun Glass utilizes a subtle tint to help block out heat from the sun, reducing cooling costs.