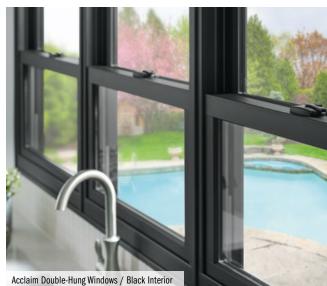

# **DOUBLE-HUNG WINDOWS**

This classic window style is an excellent choice no matter where you live. Choose gently curved contemporary or squared traditional check Rails.

**ELEGANT** 