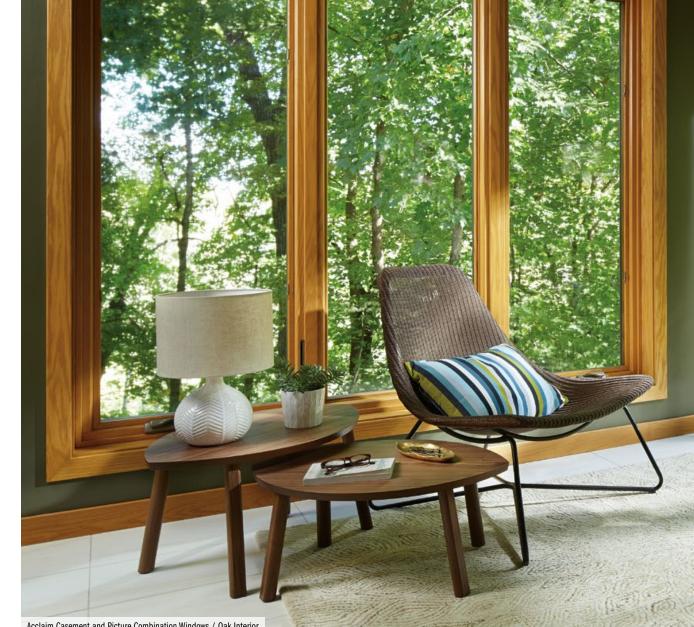

# CASEMENT AND AWNING **WINDOWS**

Our casement windows catch a breeze and direct fresh air indoors, allowing the most ventilation of any window style. Acclaim awning windows let in fresh air, even on rainy days!

### EFFICIENT

Casement and awning windows are our most energy-efficient ventilating window styles.

Acclaim Casement and Picture Combination Windows / Oak Interior

16 RENEWALBYANDERSEN.COM

<sup>6</sup> Wide-opening hinge available to help meet egress requirements. Windows with wide-opening hinge cannot be cleaned from the interior. See your local code official for egress requirements in your area.