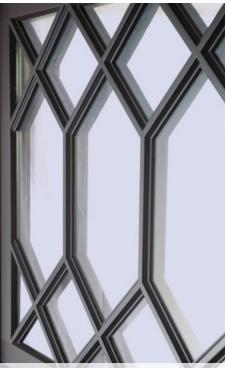

# **SPECIALTY WINDOWS**

As unique as your home, our specialty windows are custom made and available in many configurations.

### VERSATILE

Specialty windows are available in thirteen different shapes and a wide variety of colors, grille patterns, and glass options.

### STRONG

Like picture windows, specialty windows don't open, but can be joined to any other window style for maximum design flexibility.9

Renaissance Grilles

Open Hub Sunburst Grilles

QUARTER CIRCLE Sunburst Grilles