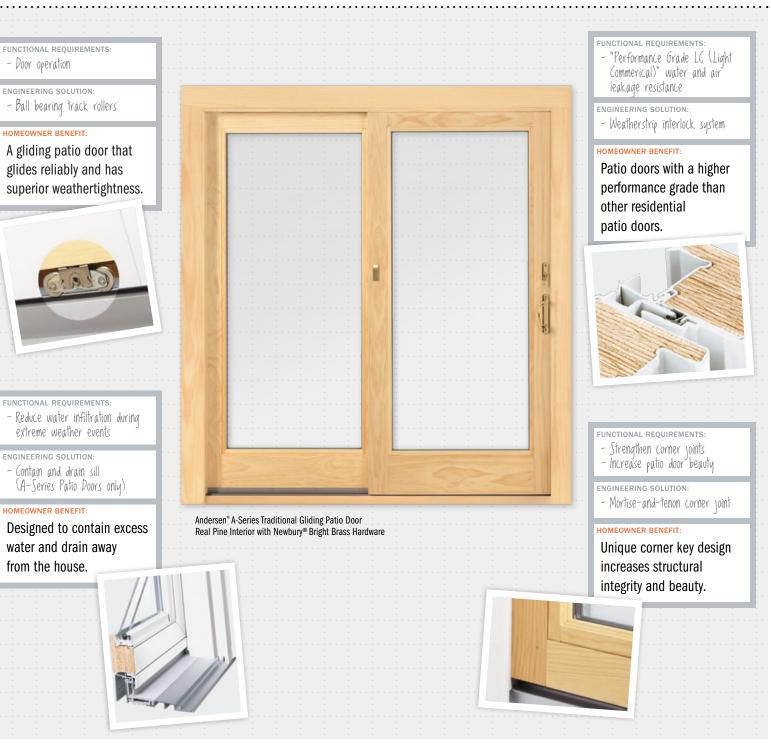

## **ANDERSEN® A-SERIES GLIDING PATIO DOORS**

Our popular patio doors give you the option of a clean, contemporary look featuring rail construction with mortise-and-tenon joints, or a timeless, traditional style. Choose from a variety of interior colors – or stainable oak, maple, and pine.

### EASY

### SECURE

Door easily slides open on track rollers.

**PROTECTED** 

### **APPEALING**

Contemporary and traditional styles in a space-saving gliding door format.

Three Panel

Frame is covered with a

rigid vinyl sheath for an

Reach-out lock system

provides increased security.

Panel

Four Panel

Two Panel

More Options Available