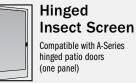

## Insect Screens

and are available in an exterior color to match your patio door.

Double-Hinged Insect Screen Compatible with A-Series hinged patio doors (two panel)