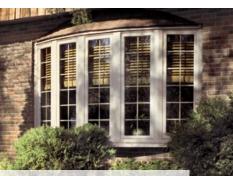

# PROJECTION **WINDOWS**

Expand the possibilities with an elegant, gently arched bow window or an angled bay window to make your home feel larger and brighter. Make any room a masterpiece.

#### VERSATILE

Bay and bow windows can be used as a replacement in most large window openings.

### BAY

Bay windows are available in four projection angles up to a 90° box bay.

### picture, or awning windows. BOW

FLEXIBLE

Bow windows sweep away from the wall in a graceful arch of three, four, five, or six windows.

SEE OUR CATALOG FOR DETAILS

Choose a combination of

double-hung, casement,

Acclaim Bay Window / White Exterior / Shingled Room

Acclaim Bay Window / Terratone Exterior / Concave Copper Roof

Acclaim Bow Window / Canvas Exterior / Shake Roof

10 Other options may be available. Ask your sales representative for details. 11 Available in Real Maple or Real Oak. Ask your sales representative for details.