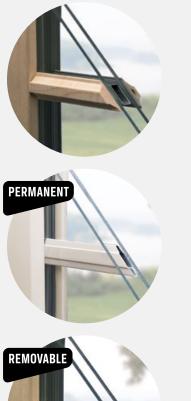

### **Full Divided Light Grilles**

Full divided light grilles provide a visual representation of true divided glass. The option consists of a permanently applied exterior Fibrex<sup>®</sup> material grille, an aluminum spacer between the glass, and a removable or permanently applied interior grille. Available in two widths and an array of colors.

### **Grilles Between-the-Glass**

Aluminum grilles are permanently installed between the panes during manufacturing, providing the beauty of grilles with the quick cleaning of a smooth glass surface. Available in two widths and an array of colors.

### **Interior Wood Grilles**

Made of hardwood, these grilles snap into clips on the interior of the sash and can be easily removed to make glass cleaning a breeze. Available in two widths.

cclaim Double-Hung Window / Black Exterior / Custom Grilles