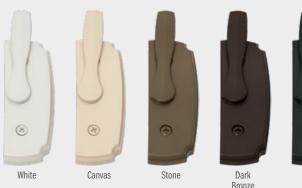

### INTERIOR WOOD OPTIONS

Pine Maple 0ak Fir Mahogany<sup>29</sup> INTERIOR FINISH OPTIONS<sup>19</sup> (PAINT/STAIN) Primed Birch Bark Canvas<sup>1</sup> Dark Bronze Sandtone<sup>18</sup> Clear Coat Mocha Honey Cinnamon Fspresso EXTERIOR COLOR OPTIONS Sandtone White Canvas<sup>18</sup> Prairie Grass Terratone Cocoa Bean<sup>18</sup> Red Rock Dove Grav Dark Bronze<sup>18</sup> Forest Green