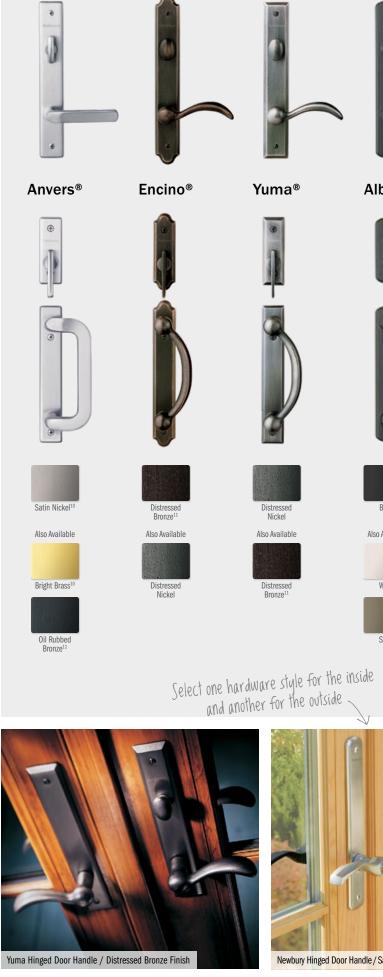

## PATIO DOOR HARDWARE OPTIONS

<sup>10</sup>Features special coating to seal the finish, providing tarnish and corrosion protection. <sup>11</sup>Features "living" finish, where the patina changes with time and use. \*Only availabel for A-Series gliding paito doors.

### PLENTY OF OPTIONS FOR YOUR PERSONAL STYLE.

HINGED

GLIDING

ร ES

**Newbury**<sup>®</sup>

**Tribeca**®

Flush\*

Albany

Also Available

Satin Nickel

Also Available

Oil Rubbed Bronze<sup>11</sup>

White

Also Available

atin Nicke

Oil Rubbed

Anvers Gliding Door Handle / Satin Nickel Finish