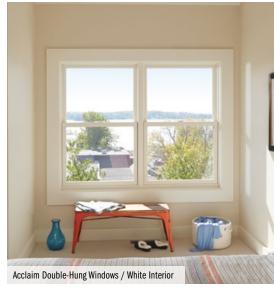

# **DOUBLE-HUNG WINDOWS**

This classic window style is an excellent choice no matter where you live. Choose gently curved contemporary or squared traditional check Rails.

**ELEGANT** 

Contemporary

Acclaim Double-Hung Windows / Maple Interior / Colonial Grilles

"My new windows look beautiful and can be opened from the bottom or top." CAROL P.