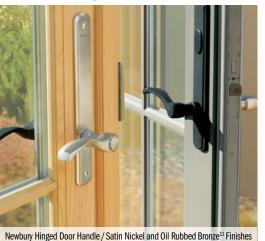

## HARDWARE FINISH OPTIONS

### **Define Your Style**

Not only does Andersen® hardware function well, its metal construction is also long lasting.<sup>14</sup> With multiple color options,<sup>28</sup> you can match your home's existing colors or change the look by choosing a new color that complements your new windows.

With so many design options, you can create the Acclaim replacement windows you've always wanted with the design features that are right for you and your home.

Do you want to make your mark? With our Estate Hardware metal finishes, explore the many creative possibilities sure to add charm to your home that others will notice!

## Estate<sup>®</sup> Hardware