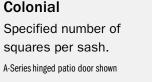

### Patterns

Specified number of squares per sash. Double-hung window shown

Two vertical and two horizontal bars per sash to form 4-inch corner squares. Double-hung window shown