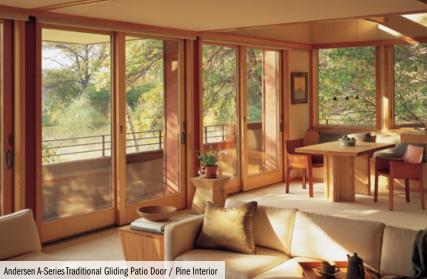

## **ANDERSEN® A-SERIES HINGED PATIO DOORS**

Our popular patio doors give you the option of a clean, contemporary look featuring rail construction with mortise-and-tenon joints, or a timeless, traditional style. Choose from a variety of interior colors - or stainable oak, maple, and pine.

### SIMPLE

Stainable natural pine interior with mortiseand-tenon joints