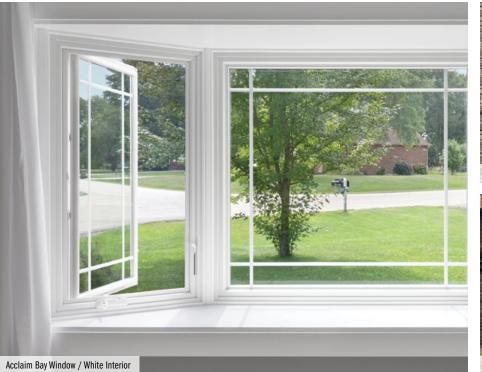

# PROJECTION **WINDOWS**

Expand the possibilities with an elegant, gently arched bow window or an angled bay window to make your home feel larger and brighter. Make any room a masterpiece.

#### VERSATILE

Bay and bow windows can be used as a replacement in most large window openings.

### BAY

Bay windows are available in four projection angles up to a 90° box bay.