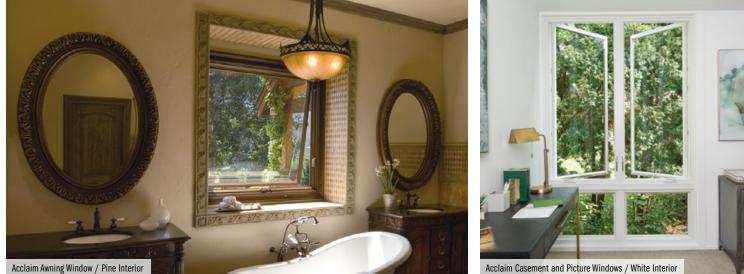

# CASEMENT AND AWNING **WINDOWS**

Our casement windows catch a breeze and direct fresh air indoors, allowing the most ventilation of any window style. Acclaim awning windows let in fresh air, even on rainy days!

### EASY

Casement windows open wide to allow easy cleaning of outside glass from the inside<sup>6</sup> and can be hinged from the right or left.

### CONVENIENT

Awning windows are recommended for use over cabinets, counters, or areas where opening and closing require a reach.

One lever positioned in an easy-to-reach location securely locks the casement window at multiple points for a weathertight seal.

### EFFICIENT

Casement and awning windows are our most energy-efficient ventilating window styles.

Acclaim Casement and Picture Combination Windows / Oak Interior

16 RENEWALBYANDERSEN.COM

<sup>6</sup> Wide-opening hinge available to help meet egress requirements. Windows with wide-opening hinge cannot be cleaned from the interior. See your local code official for egress requirements in your area.