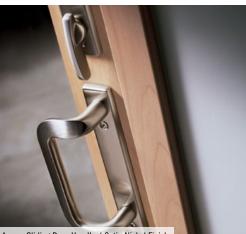

## PATIO DOOR HARDWARE OPTIONS

<sup>10</sup>Features special coating to seal the finish, providing tarnish and corrosion protection. <sup>11</sup>Features "living" finish, where the patina changes with time and use. \*Only availabel for A-Series gliding paito doors.

### PLENTY OF OPTIONS FOR YOUR PERSONAL STYLE.

HINGED

GLIDING

ร ES

**Newbury**<sup>®</sup>

**Tribeca**®

Flush\*

Albany

Anvers Gliding Door Handle / Satin Nickel Finish