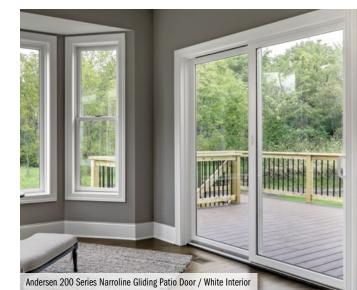

### CONTEMPORARY STYLE

**ANDERSEN® 200 SERIES PERMA-SHIELD**<sup>®</sup> **GLIDING PATIO DOORS** 

The sleek, modern design of our contemporary gliding patio doors reduces the frame height to increase the glass area. Enjoy patio doors that slide smoothly on dual ball-bearing rollers with self-contained leveling adjusters. A reachout lock system provides increased security and weathertightness.

### PROTECTED

Rigid wood panels and frame are covered with a vinyl sheath that maintains an attractive appearance while minimizing maintenance.

### COLOR OPTIONS<sup>23</sup>

Interior and exterior colors match.

<sup>23</sup> Printing limitations prevent exact color duplication of colors and finishes. See your Renewal by Andersen representative for actual color and finish samples.