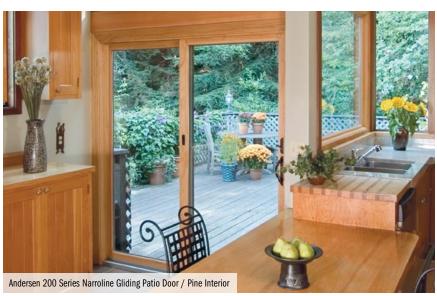

## ANDERSEN® 200 SERIES **NARROLINE**<sup>®</sup> **GLIDING PATIO DOORS**

The sleek, modern design of our contemporary gliding patio doors features thin frames for maximum glass area and doors that slide smoothly on dual ball-bearing rollers with self-contained leveling adjusters. A reach-out lock system provides increased security and weathertightness you can see in action.

### SIMPLE

Stainable natural pine interior with mortiseand-tenon joints

### DURABLE

Exterior wood door panel is protected with a urethane-based finish.

Four Panel

More Options Available