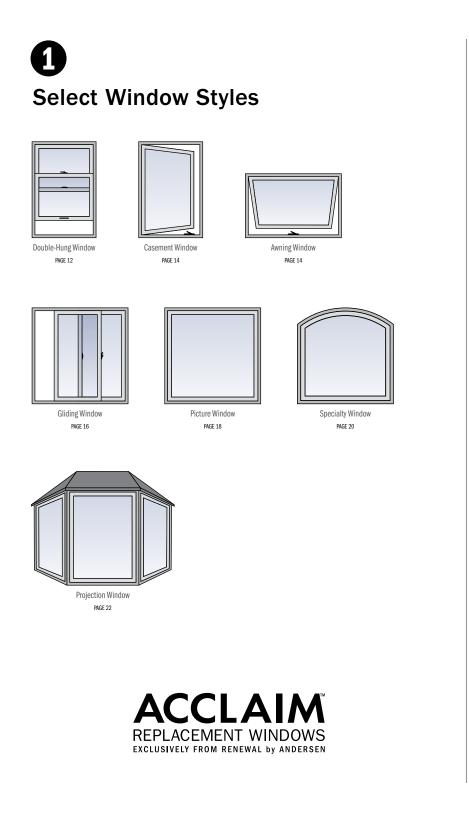

## CONTENTS

| 3  | Signature Service                                            |
|----|--------------------------------------------------------------|
| 4  | Certified Master Installers                                  |
| 5  | Fibrex <sup>®</sup> Material                                 |
| 6  | The Renewal by<br>Andersen Difference                        |
| 8  | Engineering<br>and Innovation                                |
| 10 | Choosing Windows                                             |
| 12 | Double-Hung Windows                                          |
| 14 | Casement and<br>Awning Windows                               |
| 16 | Gliding Windows                                              |
| 18 | Picture Windows                                              |
| 20 | Specialty Windows                                            |
| 22 | Projection Windows                                           |
| 24 | Grille Options                                               |
| 26 | Insect Screen Options                                        |
| 27 | Hardware Finish Options                                      |
| 28 | Choosing Patio Doors                                         |
| 29 | Andersen® A-Series<br>Hinged Patio Doors                     |
| 30 | Andersen® A-Series<br>Gliding Patio Doors                    |
| 31 | Andersen®<br>200 Series Narroline®<br>Gliding Patio Doors    |
| 32 | Andersen®<br>200 Series Perma-Shield®<br>Gliding Patio Doors |
| 33 | Andersen® Patio Door<br>Hardware Options                     |
| 34 | Patio Door Engineering                                       |
| 35 | Patio Door Options                                           |
| 36 | Glass Options                                                |
|    |                                                              |

# **DOUBLE-HUNG WINDOWS**

This classic window style is an excellent choice no matter where you live. Choose gently curved contemporary or squared traditional check Rails.

**ELEGANT** 

# CASEMENT AND AWNING **WINDOWS**

Our casement windows catch a breeze and direct fresh air indoors, allowing the most ventilation of any window style. Acclaim awning windows let in fresh air, even on rainy days!

# GLIDING **WINDOWS**

Whether you're creating a new look or matching the original window style of your home, maximize your view with our slim, easy-to-slide, contemporary gliding windows.

# **PICTURE WINDOWS**

Transform your home with Acclaim picture replacement windows that can stand alone beautifully or can be combined with other window styles for added curb appeal.

# **SPECIALTY WINDOWS**

As unique as your home, our specialty windows are custom made and available in many configurations.

# PROJECTION **WINDOWS**

Expand the possibilities with an elegant, gently arched bow window or an angled bay window to make your home feel larger and brighter. Make any room a masterpiece.