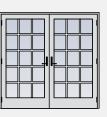

## **ANDERSEN® A-SERIES HINGED PATIO DOORS**

Our popular patio doors give you the option of a clean, contemporary look featuring rail construction with mortise-and-tenon joints, or a timeless, traditional style. Choose from a variety of interior colors - or stainable oak, maple, and pine.