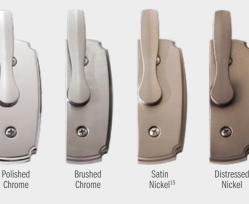

## HARDWARE FINISH OPTIONS

### **Define Your Style**

Not only does Andersen® hardware function well, its metal construction is also long lasting.<sup>14</sup> With multiple color options,<sup>28</sup> you can match your home's existing colors or change the look by choosing a new color that complements your new windows.

With so many design options, you can create the Acclaim replacement windows you've always wanted with the design features that are right for you and your home.

Do you want to make your mark? With our Estate Hardware metal finishes, explore the many creative possibilities sure to add charm to your home that others will notice!

### SOPHISTICATION AND STYLE.

Bright Brass<sup>15</sup>

Antique Brass<sup>15</sup>

Distressed Bronze<sup>16</sup>

Oil Rubbed Bronze<sup>16</sup>

ack

Recessed Lift / Polished Chrome Finish

<sup>14</sup> Visit renewalbyandersen.com for warranty details. <sup>15</sup>Features special coating to seal the finish, providing tarnish and corrosion protection. <sup>16</sup>Features "living" finish, where the patina changes with time and use. <sup>28</sup>Printing limitations prevent exact color duplication of colors and finishes. See your Renewal by Andersen representative for actual color and finish samples