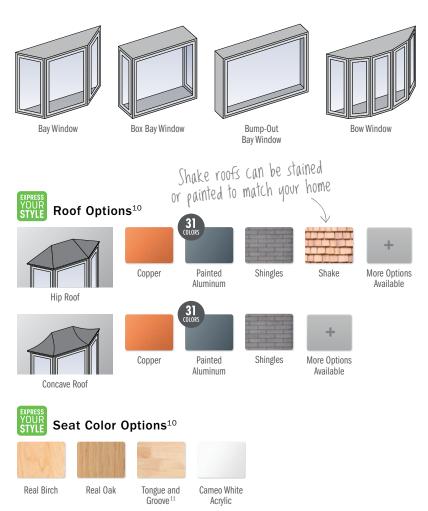

# PROJECTION **WINDOWS**

Expand the possibilities with an elegant, gently arched bow window or an angled bay window to make your home feel larger and brighter. Make any room a masterpiece.

#### VERSATILE

Bay and bow windows can be used as a replacement in most large window openings.

### BAY

Bay windows are available in four projection angles up to a 90° box bay.

### picture, or awning windows. BOW

FLEXIBLE

Bow windows sweep away from the wall in a graceful arch of three, four, five, or six windows.

SEE OUR CATALOG FOR DETAILS

Choose a combination of

double-hung, casement,

Acclaim Bay Window / White Exterior / Shingled Room

Acclaim Bay Window / Terratone Exterior / Concave Copper Roof

Acclaim Bow Window / Canvas Exterior / Shake Roof

10 Other options may be available. Ask your sales representative for details. 11 Available in Real Maple or Real Oak. Ask your sales representative for details.