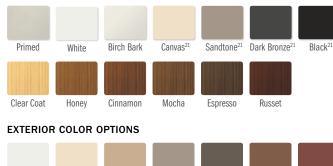

### INTERIOR WOOD OPTIONS

Pine Maple 0ak Fir Mahogany<sup>29</sup> INTERIOR FINISH OPTIONS<sup>19</sup> (PAINT/STAIN) Primed Birch Bark Canvas<sup>1</sup> Dark Bronze Sandtone<sup>18</sup> Clear Coat Mocha Honey Cinnamon Fspresso EXTERIOR COLOR OPTIONS Sandtone White Canvas<sup>18</sup> Prairie Grass Terratone Cocoa Bean<sup>18</sup> Red Rock Dove Grav Dark Bronze<sup>18</sup> Forest Green