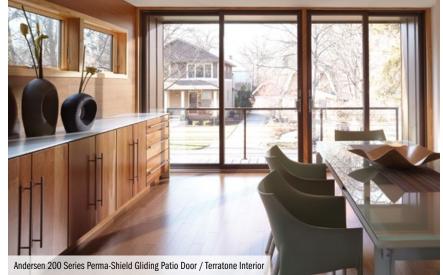

### CONTEMPORARY STYLE

**ANDERSEN® 200 SERIES PERMA-SHIELD**<sup>®</sup> **GLIDING PATIO DOORS** 

The sleek, modern design of our contemporary gliding patio doors reduces the frame height to increase the glass area. Enjoy patio doors that slide smoothly on dual ball-bearing rollers with self-contained leveling adjusters. A reachout lock system provides increased security and weathertightness.

### PROTECTED

Rigid wood panels and frame are covered with a vinyl sheath that maintains an attractive appearance while minimizing maintenance.

### COLOR OPTIONS<sup>23</sup>

Interior and exterior colors match.

<sup>23</sup> Printing limitations prevent exact color duplication of colors and finishes. See your Renewal by Andersen representative for actual color and finish samples.