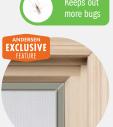

### TruScene<sup>®</sup> Insect Screen

Superior

ventilatio

With more clarity than our standard insect screen,<sup>13</sup> it's virtually invisible. TruScene insect screens are made with a micro-fine stainless steel mesh that's one-third the diameter of standard screen wire.<sup>13</sup> That lets more fresh air and sunlight in while keeping most of the smallest insects out.

Patented technology

Protection against some of the smallest insects light in

Keeps out most bugs