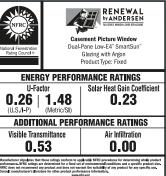

## How Window Performance Is Rated

### **Energy Efficiency Rating**

To help homeowners, in 1992 the National Fenestration Rating Council® (NFRC) established an independent third-party rating, certification, and labeling program for windows, doors, and skylights (fenestration

Sample label shown

products). Renewal by Andersen displays the NFRC label on all of its windows. This label means that the entire window unit has been rated and certified, not just the center of the glass or individual components. See our Energy Efficiency brochure for additional information.