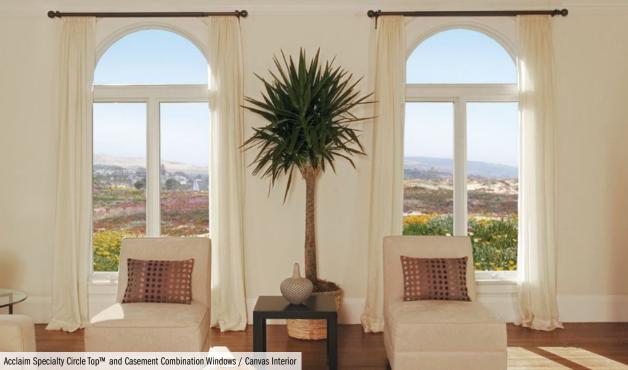

# **SPECIALTY WINDOWS**

As unique as your home, our specialty windows are custom made and available in many configurations.

### VERSATILE

Specialty windows are available in thirteen different shapes and a wide variety of colors, grille patterns, and glass options.

### STRONG

Like picture windows, specialty windows don't open, but can be joined to any other window style for maximum design flexibility.9

Renaissance Grilles

Open Hub Sunburst Grilles

QUARTER CIRCLE Sunburst Grilles