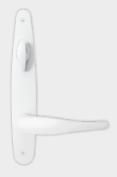

## Standard Hardware

Estate Casement and Awning Window Handle / Antique Brass Finish<sup>15</sup>

e Brass Finish<sup>15</sup> Recessed Lift /

<sup>13</sup> Comparison made to a standard Renewal by Andersen® aluminum insect screen.

### SOPHISTICATION AND STYLE.

Bright Brass<sup>15</sup>

Antique Brass<sup>15</sup>

Distressed Bronze<sup>16</sup>

Oil Rubbed Bronze<sup>16</sup>

ack

Recessed Lift / Polished Chrome Finish

<sup>14</sup> Visit renewalbyandersen.com for warranty details. <sup>15</sup>Features special coating to seal the finish, providing tarnish and corrosion protection. <sup>16</sup>Features "living" finish, where the patina changes with time and use. <sup>28</sup>Printing limitations prevent exact color duplication of colors and finishes. See your Renewal by Andersen representative for actual color and finish samples