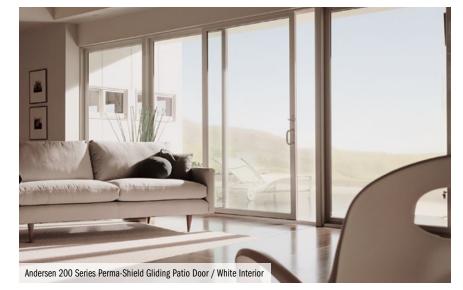

### CONTEMPORARY STYLE

**ANDERSEN® 200 SERIES PERMA-SHIELD**<sup>®</sup> **GLIDING PATIO DOORS** 

The sleek, modern design of our contemporary gliding patio doors reduces the frame height to increase the glass area. Enjoy patio doors that slide smoothly on dual ball-bearing rollers with self-contained leveling adjusters. A reachout lock system provides increased security and weathertightness.

### PROTECTED

Rigid wood panels and frame are covered with a vinyl sheath that maintains an attractive appearance while minimizing maintenance.

### COLOR OPTIONS<sup>23</sup>

Interior and exterior colors match.

<sup>23</sup> Printing limitations prevent exact color duplication of colors and finishes. See your Renewal by Andersen representative for actual color and finish samples.