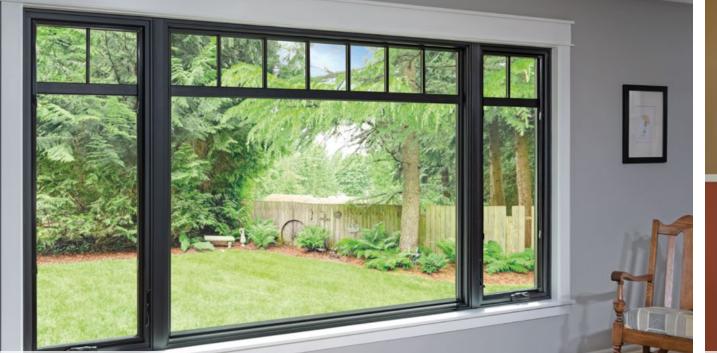

# GLIDING **WINDOWS**

Whether you're creating a new look or matching the original window style of your home, maximize your view with our slim, easy-to-slide, contemporary gliding windows.

### BEAUTIFUL

VERSATILE

Narrow, contoured frames allow more glass viewing area.

UNIQUE

Both sashes slide, so you can open either the left side, the right side, or a portion of both.8

### RELIABLE

Fibrex<sup>®</sup> material tracks are shaped for easier cleaning and will not pit, rust, or corrode.7

### A great solution when a projecting window interferes with walkways, patios, decks, or landscaping.

Window

Acclaim Gliding Triple Window and Gliding Window / White Interio

Acclaim Gliding Fractional Vent Window / Terratone In