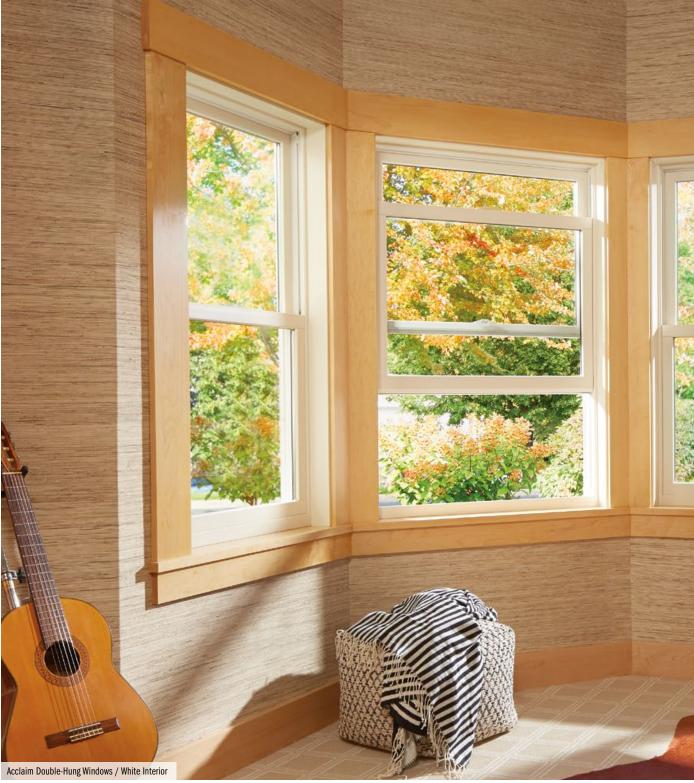

# **DOUBLE-HUNG WINDOWS**

This classic window style is an excellent choice no matter where you live. Choose gently curved contemporary or squared traditional check Rails.

**ELEGANT** 

### CONVENIENT

Both top and bottom sash tilt in for easy cleaning.

### ACCURATE

Traditional look of Fits perfectly in many restoration mortise-and-tenon joints styling. and renovation projects.

Double-Hung Reverse Cottage Style Window

Double-Hung

Cottage Style Window

Traditional

Contemporary

Acclaim Double-Hung Windows / Maple Interior / Colonial Grilles

"My new windows look beautiful and can be opened from the bottom or top." CAROL P.