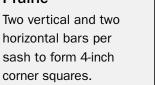

### Fractional

Specified number of vertical bars meet a horizontal bar. Casement window shown