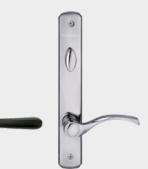

With so many design options, you can create the Acclaim replacement windows you've always wanted with the design features that are right for you and your home.

Do you want to make your mark? With our Estate Hardware metal finishes, explore the many creative possibilities sure to add charm to your home that others will notice!

## Estate<sup>®</sup> Hardware

## Standard Hardware

Estate Casement and Awning Window Handle / Antique Brass Finish<sup>15</sup>

e Brass Finish<sup>15</sup> Recessed Lift /

<sup>13</sup> Comparison made to a standard Renewal by Andersen® aluminum insect screen.

### SOPHISTICATION AND STYLE.

Bright Brass<sup>15</sup>

Antique Brass<sup>15</sup>

Distressed Bronze<sup>16</sup>

Oil Rubbed Bronze<sup>16</sup>

ack

Recessed Lift / Polished Chrome Finish

<sup>14</sup> Visit renewalbyandersen.com for warranty details. <sup>15</sup>Features special coating to seal the finish, providing tarnish and corrosion protection. <sup>16</sup>Features "living" finish, where the patina changes with time and use. <sup>28</sup>Printing limitations prevent exact color duplication of colors and finishes. See your Renewal by Andersen representative for actual color and finish samples