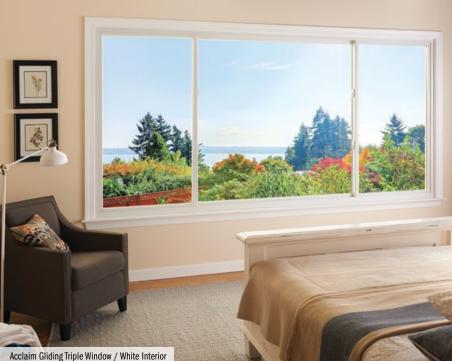

# GLIDING **WINDOWS**

Whether you're creating a new look or matching the original window style of your home, maximize your view with our slim, easy-to-slide, contemporary gliding windows.

### BEAUTIFUL

VERSATILE

Narrow, contoured frames allow more glass viewing area.

UNIQUE

Both sashes slide, so you can open either the left side, the right side, or a portion of both.8

### RELIABLE

Fibrex<sup>®</sup> material tracks are shaped for easier cleaning and will not pit, rust, or corrode.7

### A great solution when a projecting window interferes with walkways, patios, decks, or landscaping.

Window

Acclaim Gliding Triple Window and Gliding Window / White Interio

Acclaim Gliding Fractional Vent Window / Terratone In

Acclaim Gliding Triple Window and Gliding

ractional Vent Window Terratone Interior

18 RENEWALBYANDERSEN.COM

dersen.com for warranty details. <sup>8</sup> Also available with stationary sash, where one sash is not movable