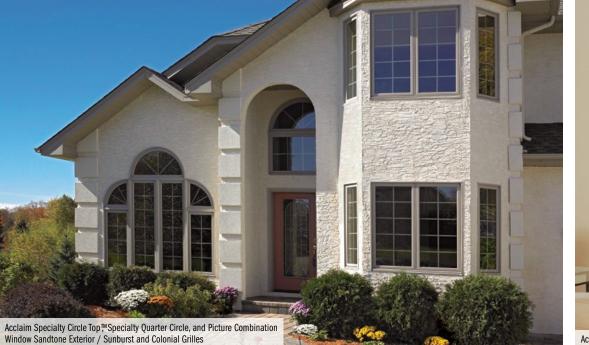

# **SPECIALTY WINDOWS**

As unique as your home, our specialty windows are custom made and available in many configurations.

### VERSATILE

Specialty windows are available in thirteen different shapes and a wide variety of colors, grille patterns, and glass options.

### STRONG

Like picture windows, specialty windows don't open, but can be joined to any other window style for maximum design flexibility.9

Renaissance Grilles

Open Hub Sunburst Grilles

QUARTER CIRCLE Sunburst Grilles