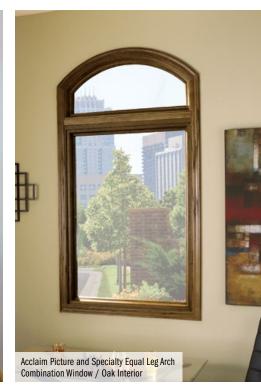

# **SPECIALTY WINDOWS**

As unique as your home, our specialty windows are custom made and available in many configurations.

### VERSATILE

Specialty windows are available in thirteen different shapes and a wide variety of colors, grille patterns, and glass options.

### STRONG

Like picture windows, specialty windows don't open, but can be joined to any other window style for maximum design flexibility.9

Renaissance Grilles

Open Hub Sunburst Grilles

QUARTER CIRCLE Sunburst Grilles

SPRINGLINE™

Gothic Grilles

SPRINGLINE™ Unequal Renaissance Grilles

Colonial Grilles

CHORD

Sunburst Grilles

ARCH

Unequal Leg

Prairie Grilles

"Everything about the experience was very professional with the highest of ethics, workmanship, care, quality, features, and appearance" JAMES C.

Colonial Grilles

Acclaim Specialty Peak Pentagon Windows Sandtone Exterior / Custom and Colonial Grille