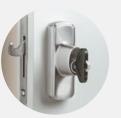

urity. Also available is an optional handle extension kit, which creates additional clearance for interior blinds and shades.

## PATIO DOOR OPTIONS

## Grilles









Narroline<sup>®</sup> gliding patio door shown



**Modified Prairie** Two horizontal bars and one vertical bar per sash.

Narroline gliding patio door shown

## Insect Screens

and are available in an exterior color to match your patio door.



Double-Hinged Insect Screen Compatible with A-Series hinged patio doors (two panel)

## Blinds Between-the-Glass



White blinds are located between the panes of insulated glass,

protected from dust and damage.

Available on doors with white exteriors and unfinished pine or prefinished white interiors only. Not available on 200 Series Narroline® gliding patio doors.

## Security



Exterior **Keved Locks** Compatible with all patio doors





### CREATE CURB APPEAL OR ARCHITECTURALLY ACCURATE STYLING.



**Tall Fractional** Specified number of

vertical bars meet a horizontal bar. A-Series gliding patio door shown



Short Fractional Specified number of vertical bars meet a horizontal bar. A-Series hinged patio door shown



### Custom

Create a new pattern or revive one from the past. A-Series gliding patiodoor shown

### More

Ask your design consultant for more grille options. A-Series hinged patio door shown



### Equal Light

Specified number of horizontal bars, equal distance apart. Narroline gliding patio door shown

# Hinged, double-hinged, gliding, and retractable insect screens are options for your Andersen® patio doors





Compatible with A-Series ning