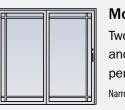

## **ANDERSEN® A-SERIES HINGED PATIO DOORS**

Our popular patio doors give you the option of a clean, contemporary look featuring rail construction with mortise-and-tenon joints, or a timeless, traditional style. Choose from a variety of interior colors - or stainable oak, maple, and pine.

### VERSATILE

Can be installed in most patio door openings, even in place of a gliding patio door.

### STRONG

Constructed with a glass fiber-reinforced composite.

### DURABLE

Exterior wood door panels are protected with a urethane-based finish.

### **FLEXIBLE**

Provides a large opening for easy access to your home's exterior.