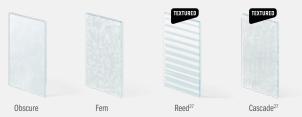

west technologies to help lower energy costs and keep your family comfortable.

## **Enhanced Triple Pane**

Enhanced comfort, enhanced efficiency, enhanced design. An extra pane of glass helps keep the indoor temperature in and the outdoor temperature out, making this our most energy-efficient glass option.



### **Enhanced Triple Pane**

An extra pane of glass helps keep more heat in and cold air out, making this our most energy-efficient glass option best suited for colder climates.



### Enhanced Triple Pane with SmartSun<sup>™</sup> Glass Has the added benefits of our Low-E4 SmartSun glass.

Select Renewal by Andersen windows<sup>®</sup> with Enhanced Triple



Pane glass have been recognized as the Most Efficient of ENERGY STAR<sup>®</sup> certified products in 2023.

## Patterns



## **High-Performance Glass**

### Low-E4<sup>®</sup> SmartSun™ Glass

SmartSun glass meets our highest standards in cool and hot weather performance. SmartSun glass blocks 95% of harsh UV rays that can damage drapes, artwork, and furniture.

### Low-E4<sup>®</sup> Glass

Perfect where both heating and cooling costs are a concern, our Low-E4 glass helps keeps your home warmer in winter, cooler in summer, and blocks 84% of harmful UV rays.

### Low-E4<sup>®</sup> SmartSun™Glass with HeatLock<sup>®</sup> Technology

You get all of the benefits of our Low-E4 SmartSun glass plus an energy-saving glass coating that helps your living space feel warmer and more comfortable.

### Low-E4<sup>®</sup> Sun Glass

For hot, dry climates with little shade or cloud cover, our Low-E4 Sun Glass utilizes a