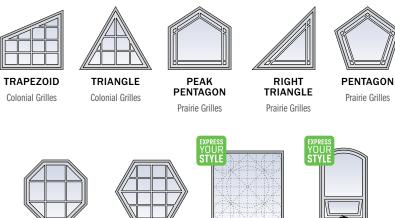

# **SPECIALTY WINDOWS**

As unique as your home, our specialty windows are custom made and available in many configurations.

### VERSATILE

Specialty windows are available in thirteen different shapes and a wide variety of colors, grille patterns, and glass options.

### STRONG

Like picture windows, specialty windows don't open, but can be joined to any other window style for maximum design flexibility.9

Renaissance Grilles

Open Hub Sunburst Grilles

QUARTER CIRCLE Sunburst Grilles

SPRINGLINE™

Gothic Grilles

SPRINGLINE™ Unequal Renaissance Grilles

Colonial Grilles

CHORD

Sunburst Grilles

ARCH

Unequal Leg

Prairie Grilles

"Everything about the experience was very professional with the highest of ethics, workmanship, care, quality, features, and appearance" JAMES C.

Colonial Grilles

Acclaim Specialty Peak Pentagon Windows Sandtone Exterior / Custom and Colonial Grille