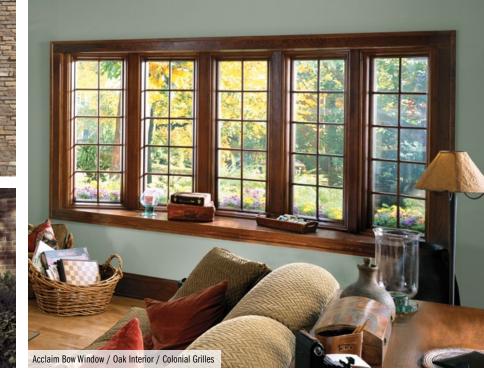

# **DOUBLE-HUNG WINDOWS**

This classic window style is an excellent choice no matter where you live. Choose gently curved contemporary or squared traditional check Rails.

**ELEGANT** 

### CONVENIENT

Both top and bottom sash tilt in for easy cleaning.

### ACCURATE

Traditional look of Fits perfectly in many restoration mortise-and-tenon joints styling. and renovation projects.

Double-Hung Reverse Cottage Style Window

Double-Hung

Cottage Style Window

Traditional

Contemporary

Acclaim Double-Hung Windows / Maple Interior / Colonial Grilles

"My new windows look beautiful and can be opened from the bottom or top." CAROL P.