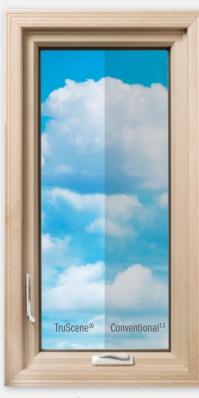

TruScene insect screens are like nothing you've ever seen!

## High Transparency

### TruScene<sup>®</sup> Insect Screen

Superior

ventilatio

With more clarity than our standard insect screen,<sup>13</sup> it's virtually invisible. TruScene insect screens are made with a micro-fine stainless steel mesh that's one-third the diameter of standard screen wire.<sup>13</sup> That lets more fresh air and sunlight in while keeping most of the smallest insects out.

## Conventional

### **Fiberglass Insect Screen**

Fiberglass is the most common type of insect screen. It is strong and keeps the majority of bugs out while allowing plenty of air flow.