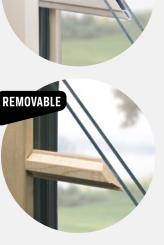

### **Full Divided Light Grilles**

Full divided light grilles provide a visual representation of true divided glass. The option consists of a permanently applied exterior Fibrex<sup>®</sup> material grille, an aluminum spacer between the glass, and a removable or permanently applied interior grille. Available in two widths and an array of colors.

### **Grilles Between-the-Glass**

Aluminum grilles are permanently installed between the panes during manufacturing, providing the beauty of grilles with the quick cleaning of a smooth glass surface. Available in two widths and an array of colors.

### **Interior Wood Grilles**

Made of hardwood, these grilles snap into clips on the interior of the sash and can be easily removed to make glass cleaning a breeze. Available in two widths.

cclaim Double-Hung Window / Black Exterior / Custom Grilles