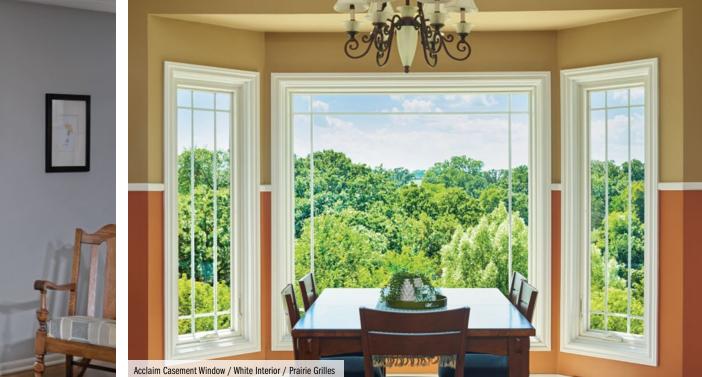

# PROJECTION **WINDOWS**

Expand the possibilities with an elegant, gently arched bow window or an angled bay window to make your home feel larger and brighter. Make any room a masterpiece.

#### VERSATILE

Bay and bow windows can be used as a replacement in most large window openings.

### BAY

Bay windows are available in four projection angles up to a 90° box bay.

Acclaim Bay Window / White Exterior / Shingled Room

Acclaim Bay Window / Terratone Exterior / Concave Copper Roof

Acclaim Bow Window / Canvas Exterior / Shake Roof

10 Other options may be available. Ask your sales representative for details. 11 Available in Real Maple or Real Oak. Ask your sales representative for details.