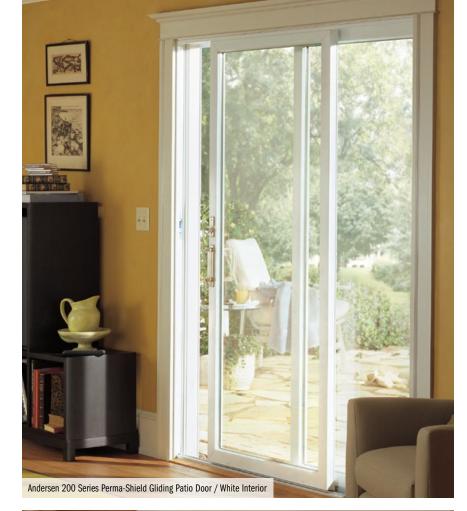

### CONTEMPORARY STYLE

**ANDERSEN® 200 SERIES PERMA-SHIELD**<sup>®</sup> **GLIDING PATIO DOORS** 

The sleek, modern design of our contemporary gliding patio doors reduces the frame height to increase the glass area. Enjoy patio doors that slide smoothly on dual ball-bearing rollers with self-contained leveling adjusters. A reachout lock system provides increased security and weathertightness.

### PROTECTED

Rigid wood panels and frame are covered with a vinyl sheath that maintains an attractive appearance while minimizing maintenance.