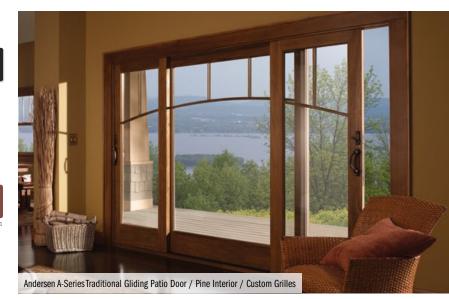

## ANDERSEN® 200 SERIES **NARROLINE**<sup>®</sup> **GLIDING PATIO DOORS**

The sleek, modern design of our contemporary gliding patio doors features thin frames for maximum glass area and doors that slide smoothly on dual ball-bearing rollers with self-contained leveling adjusters. A reach-out lock system provides increased security and weathertightness you can see in action.

### DURABLE

Exterior wood door panel is protected with a urethane-based finish.

Four Panel

More Options Available