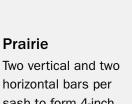

### **Modified Prairie**

Preserve the look of a traditional window. asement window shown