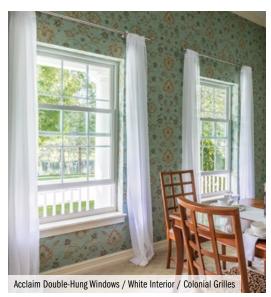

# **DOUBLE-HUNG WINDOWS**

This classic window style is an excellent choice no matter where you live. Choose gently curved contemporary or squared traditional check Rails.

**ELEGANT** 

Contemporary

Acclaim Double-Hung Windows / Maple Interior / Colonial Grilles

"My new windows look beautiful and can be opened from the bottom or top." CAROL P.