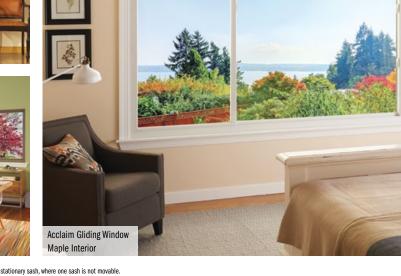

# GLIDING **WINDOWS**

Whether you're creating a new look or matching the original window style of your home, maximize your view with our slim, easy-to-slide, contemporary gliding windows.

### BEAUTIFUL

VERSATILE

Narrow, contoured frames allow more glass viewing area.

UNIQUE

Both sashes slide, so you can open either the left side, the right side, or a portion of both.8

### A great solution when a projecting window interferes with walkways, patios, decks, or landscaping.

Window

Acclaim Gliding Triple Window and Gliding Window / White Interio

Acclaim Gliding Fractional Vent Window / Terratone In

Acclaim Gliding Triple Window and Gliding

ractional Vent Window Terratone Interior

18 RENEWALBYANDERSEN.COM

dersen.com for warranty details. <sup>8</sup> Also available with stationary sash, where one sash is not movable