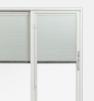

## Blinds Between-the-Glass

White blinds are located between the panes of insulated glass,

protected from dust and damage.

Available on doors with white exteriors and unfinished pine or prefinished white interiors only. Not available on 200 Series Narroline® gliding patio doors.

### Retractable Insect Screen

Compatible with A-Series hinged outswing patio doors,26 all gliding patio doors

Convenient blinds between-the-glass are now available on select doors.

Cordless design to easily raise, lower, or tilt blinds for control of light and privacy.

Glass is easy to clean without the need to move the blinds.