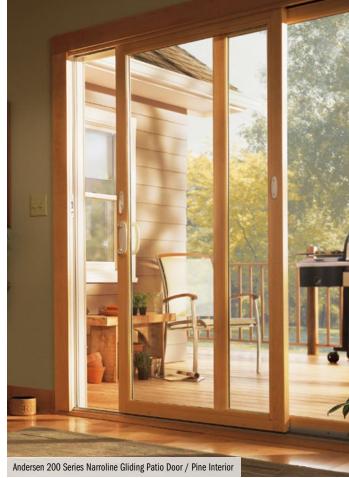

## ANDERSEN® 200 SERIES **NARROLINE**<sup>®</sup> **GLIDING PATIO DOORS**

The sleek, modern design of our contemporary gliding patio doors features thin frames for maximum glass area and doors that slide smoothly on dual ball-bearing rollers with self-contained leveling adjusters. A reach-out lock system provides increased security and weathertightness you can see in action.

### SIMPLE

Stainable natural pine interior with mortiseand-tenon joints

### DURABLE

Exterior wood door panel is protected with a urethane-based finish.

Four Panel

More Options Available