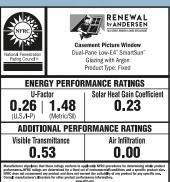

## How Window Performance Is Rated

### **Energy Efficiency Rating**

To help homeowners, in 1992 the National Fenestration Rating Council® (NFRC) established an independent third-party rating, certification, and labeling program for windows, doors, and skylights (fenestration

Sample label shown

products). Renewal by Andersen displays the NFRC label on all of its windows. This label means that the entire window unit has been rated and certified, not just the center of the glass or individual components. See our Energy Efficiency brochure for additional information.

Cool Weather Performance