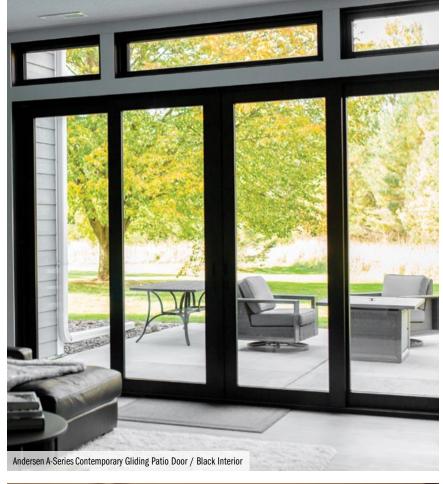

### **Select Hardware** and **Options**

3

Choose from a variety of hardware styles, finishes, locks, and insect screen options.

Andersen A-Series Conteporary Hinged Inswing Patio Doors / Black Interior / Colonial Grilles